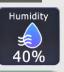

# FEATURES SPOTLIGHT

4 adjustable fan speeds available

Air supply and exhaust change direction every 60 seconds for heat exchange

**Indoor Air Quality control** with integrated CO2 and humidity sensors, regulating indoor humidity to prevent black mold.