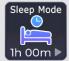

Night Purge Mode with adjustable airflow direction Silence fan for 1-4 hours after sleep mode is initiated

filter change information

|                              | mode is initiated             |                       |                    |
|------------------------------|-------------------------------|-----------------------|--------------------|
| Features                     | HK 301<br>Humidity<br>Control | HK 302<br>CO2 Control | HK 303<br>KNX-loT  |
| Heat recovery up<br>to 95%   | <b>✓</b>                      | <b>✓</b>              | <b>✓</b>           |
| Night ventilation<br>mode    | <b>✓</b>                      | <b>✓</b>              | <b>/</b>           |
| Humidity<br>regulation       | 1                             | <b>/</b>              | 1                  |
| Touch display                | <b>/</b>                      | 1                     | <b>/</b>           |
| Large filter selection       | /                             | 1                     | 1                  |
| Compatible with<br>Venti-app | 1                             | /                     | 1                  |
| Temperature<br>sensor        | /                             | /                     | KNX<br>sensor data |
| Humidity sensor              | 1                             | <b>/</b>              | KNX<br>sensor data |
| CO₂ sensor                   | ×                             | 1                     | KNX<br>sensor data |
| KNX IoT compatible           | ×                             | ×                     | 1                  |