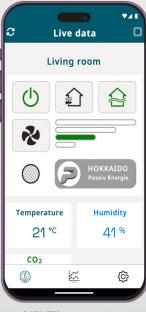

## Mobile app 'VENTI':

- Control fan speeds
- Set different modes
- Display temperature, CO₂, humidity and history graph
- · Receive filter change reminders
- Coordinate multiple fans

The Hokkaido 300 touch display allows you to effortlessly manage your Hokkaido system in addition to the VENTI app.