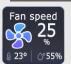

# FEATURES SPOTLIGHT

4 adjustable fan speeds available

Air supply and exhaust change direction every 60 seconds for heat exchange

**Indoor Air Quality control** with integrated CO2 and humidity sensors, regulating indoor humidity to prevent black mold.

## Mobile app 'VENTI':

- Control fan speeds
- Set different modes
- Display temperature, CO₂, humidity and history graph
- · Receive filter change reminders
- Coordinate multiple fans

The Hokkaido 300 touch display allows you to effortlessly manage your Hokkaido system in addition to the VENTI app.