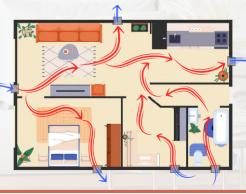

During winter, the Hokkaido® system vents out used air, storing its thermal energy in a ceramic heat storage honey-comb. In summer, it expels impurities and stores the chilliness of air-conditioned air in the heat storage element. For air supply in winter, cold air passes through Hokkaido®, carrying over stored heat for a warm inflow. In summer, hot and moist air is cooled by stored chilliness, regulating temperature and moisture for comfort.

# FEATURES SPOTLIGHT

4 adjustable fan speeds available

Air supply and exhaust change direction every 60 seconds for heat exchange

**Indoor Air Quality control** with integrated CO2 and humidity sensors, regulating indoor humidity to prevent black mold.