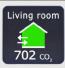

# FEATURES SPOTLIGHT

4 adjustable fan speeds available

Air supply and exhaust change direction every 60 seconds for heat exchange

**Indoor Air Quality control** with integrated CO2 and humidity sensors, regulating indoor humidity to prevent black mold.

## Mobile app 'VENTI':

- Control fan speeds
- Set different modes
- Display temperature, CO₂, humidity and history graph
- · Receive filter change reminders
- Coordinate multiple fans

The Hokkaido 300 touch display allows you to effortlessly manage your Hokkaido system in addition to the VENTI app.