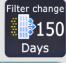

Night Purge Mode with adjustable airflow direction Silence fan for 1-4 hours after sleep mode is initiated

filter change information

|                              | mode is initiated             |                       |                    |
|------------------------------|-------------------------------|-----------------------|--------------------|
| Features                     | HK 301<br>Humidity<br>Control | HK 302<br>CO2 Control | HK 303<br>KNX-loT  |
| Heat recovery up<br>to 95%   | <b>✓</b>                      | <b>✓</b>              | <b>✓</b>           |
| Night ventilation<br>mode    | <b>✓</b>                      | <b>✓</b>              | <b>/</b>           |
| Humidity<br>regulation       | 1                             | <b>/</b>              | 1                  |
| Touch display                | <b>/</b>                      | 1                     | <b>/</b>           |
| Large filter selection       | /                             | 1                     | 1                  |
| Compatible with<br>Venti-app | 1                             | /                     | 1                  |
| Temperature<br>sensor        | /                             | /                     | KNX<br>sensor data |
| Humidity sensor              | 1                             | <b>/</b>              | KNX<br>sensor data |
| CO₂ sensor                   | ×                             | 1                     | KNX<br>sensor data |
| KNX IoT compatible           | ×                             | ×                     | 1                  |

## Mobile app 'VENTI':

- Control fan speeds
- Set different modes
- Display temperature, CO₂, humidity and history graph
- · Receive filter change reminders
- Coordinate multiple fans

The Hokkaido 300 touch display allows you to effortlessly manage your Hokkaido system in addition to the VENTI app.