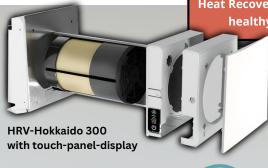

# **HRV-HOKKAIDO 300**

Heat Recovery Ventilation (HRV) System for healthy housing and thermal comfort

- During the first 60 second intervall, used air is expelled while heat is released outside air is released outside interval, fresh air is supplied and the the heat released inside heat is released outside interval, fresh air is supplied and the the heat released inside heat is released outside interval, fresh air is supplied and the the heat released inside
- Energy-efficient with A+ rating, achieving up to 95% heat recovery.
- Improves indoor air quality by active controlling CO<sub>2</sub>, humidity, and odors.
- Easily controllable via **VENTI-App or touch panel.**
- Simple and **cost-effective** installation for new or existing buildings.
- Ductless heat exchange system with washable ceramic heat storage honey-comb.
- Releases stored thermal energy and moisture indoors during air supply.
- Easy maintenance and clog prevention for a stable intake of fresh, clean air.

During winter, the Hokkaido® system vents out used air, storing its thermal energy in a ceramic heat storage honey-comb. In summer, it expels impurities and stores the chilliness of air-conditioned air in the heat storage element. For air supply in winter, cold air passes through Hokkaido®, carrying over stored heat for a warm inflow. In summer, hot and moist air is cooled by stored chilliness, regulating temperature and moisture for comfort.